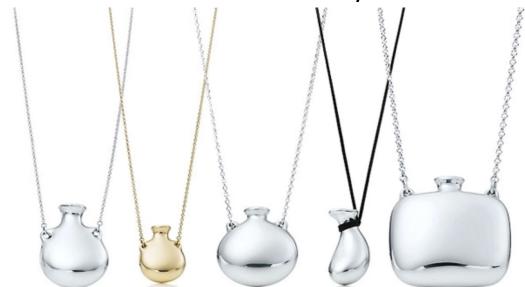

#### what were this individuals influences?

Elsa followed Wilhelmina Agency's suggestion to move to New York City in 1968.

Her collection at Tiffany and Co. was inspired by a silver flower vase (see below) she found at a flea market.

## what impact did this designer have on future designers?

Peretti inspired other designers to be inspired by everyday objects, such as the vase she based her Tiffany collection off of.