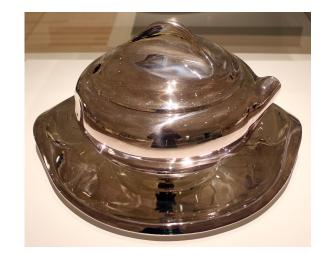

#### what were this individuals influences?

Elsa followed Wilhelmina Agency's suggestion to move to New York City in 1968.

Her collection at Tiffany and Co. was inspired by a silver flower vase (see below) she found at a flea market.

## what impact did this designer have on future designers?

Peretti inspired other designers to be inspired by everyday objects, such as the vase she based her Tiffany collection off of.